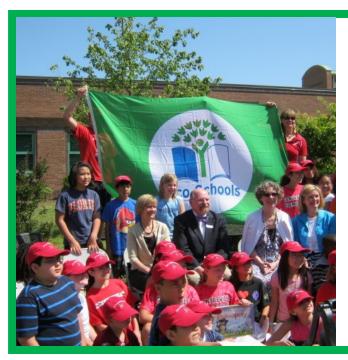

#### National Wildlife Federation Salutes the Broward P3 Eco-Challenge Honorees!

NWF applauds the efforts of Broward County schools, administrators, teachers, students, and volunteers to carry out green initiatives and environmental stewardship. Because of your efforts, Broward County has been recognized as a 2014 U.S. Dept. of Education Green Ribbon School District as well as a P3 Eco-Challenge Awardee.

For more information on how NWF's Eco-Schools USA program can help you reach your sustainability goals, please visit www.nwf.org/eco-schoolsusa.